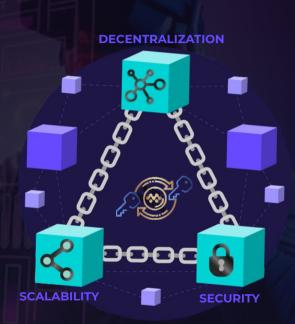

## BLOCKCHAIN TRILEMMA In METATECH

METATECH is well-versed in the blockchain trilemma, which refers to the challenge of balancing the three critical aspects of Blockchain Technology: Security, Scalability, and Decentralization. METATECH's expertise in this area allows them to provide comprehensive solutions that address all three aspects of the trilemma, ensuring the full potential of blockchain technology. Expertise in this area allows them to develop custom blockchain solutions that are tailored to the specific needs and scale their blockchain globally.