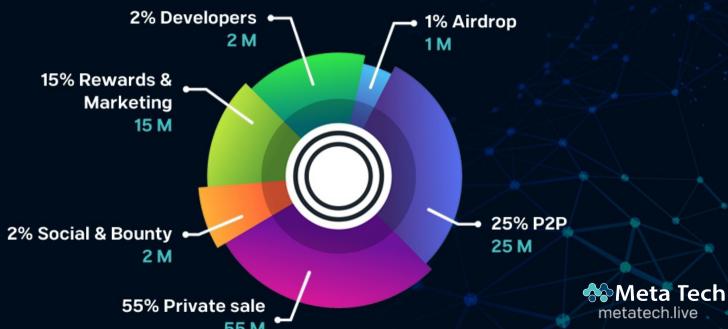

#### **METATECH TOKENOMICS**

2% tokens will be burned on every transaction.

metatech.live

#### METATECH TOKEN

METATECH Token is our native token built to run the META ecosystem. It is a BEP-20 token crafted using smart protocols & algorithms. Its utility includes transactions across META ecosystem. Moreover, METATECH Token has been built keeping in mind following utilities & functionalities.

#### **PRIVATE SALE**

1st 1 M 25 cent

2nd 32 M \$1

3rd 22 M \$ 2