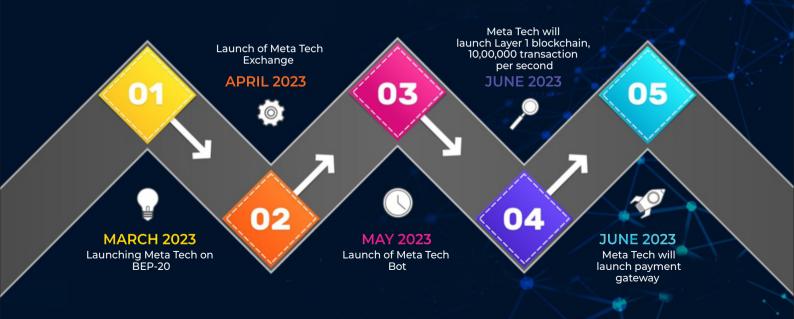

#### **METATECH ROADMAP**

METATECH is envisioned with a comprehensive roadmap to enable the infinite world of possibilities.

#### **METATECH ROADMAP**

METATECH is envisioned with a comprehensive roadmap to enable the infinite world of possibilities.

- Meta Tech Bot subscription is mandatory
- One year subscription charge for bot is 100\$ only
- ■20% of Your Profit of bot will be deducted from refill
- The amount you invest on subscription and refill will be distributed in all three types of income, i.e Referal Income, Binary Income, Ranking Income