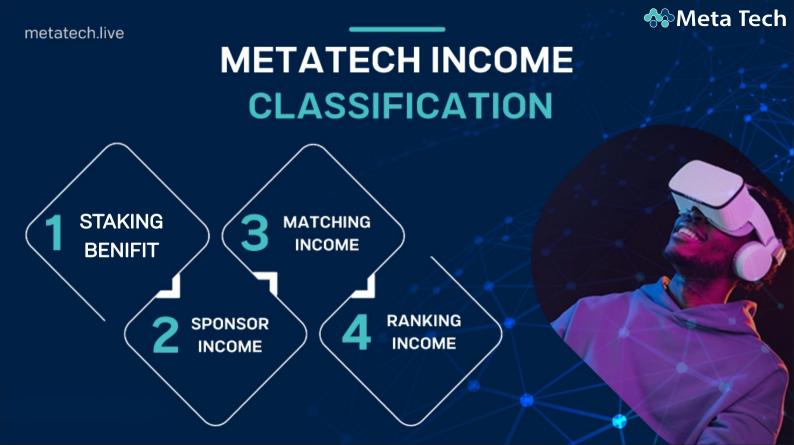

#### STAKING BENIFIT

You earn Staking profit every hour if you choose to keep the funds in the wallet until you withdraw.

# 5% SPONSOR INCOME

This is the incentive you earn on staking profit. We share the staking profit 5%.

\* NO CAPPING

\* EARN UNLIMITED

\* DO UNLIMITED DIRECT

metatech.live

# MATCHING INCOME

150,000

8000 USD Of MTC

YOU

Meta Tech

This is the Incentive you can Earn on Matching Benifit Daily on Staking Benifit.

\* DAILY CAPPING WILL BE SAME ACCORDING TO RANKING

\*The extra that was in the power leg will be carried forward.

#### **RANKING INCOME**

| RANKING | ELIGIBILITY<br>LEFT & RIGHT BUSINESS | RANKING INCOME<br>FOR 40 WEEKS | DAILY MATCHING<br>CAPPING |
|---------|--------------------------------------|--------------------------------|---------------------------|
| 1STAR   | \$1,000                              | \$20                           | \$ 400                    |
| 2 STAR  | \$3,000                              | \$30                           | \$1200                    |
| 3 STAR  | \$8,000                              | \$80                           | \$ 3200                   |
| 4 STAR  | \$18,000                             | \$180                          | \$7200                    |
| 5 STAR  | \$ 35,000                            | \$ 350                         | \$14000                   |
| 6 STAR  | \$80,000                             | \$800                          | \$32000                   |
| 7 STAR  | \$1,60,000                           | \$1600                         | \$ 64000                  |
| 8 STAR  | \$ 3,20,000                          | \$ 3200                        | \$128000                  |
| 9 STAR  | \$ 6,40,000                          | \$ 6400                        | \$ 256000                 |
| 10 STAR | \$12,80,000                          | \$12800                        | \$ 512000                 |