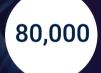

#### **RANKING INCOME**

| RANKING | ELIGIBILITY<br>LEFT & RIGHT BUSINESS | RANKING INCOME<br>FOR 40 WEEKS | DAILY MATCHING<br>CAPPING |
|---------|--------------------------------------|--------------------------------|---------------------------|
| 1STAR   | \$1,000                              | \$20                           | \$ 400                    |
| 2 STAR  | \$3,000                              | \$30                           | \$1200                    |
| 3 STAR  | \$8,000                              | \$80                           | \$ 3200                   |
| 4 STAR  | \$18,000                             | \$180                          | \$7200                    |
| 5 STAR  | \$ 35,000                            | \$ 350                         | \$14000                   |
| 6 STAR  | \$80,000                             | \$800                          | \$32000                   |
| 7 STAR  | \$1,60,000                           | \$1600                         | \$ 64000                  |
| 8 STAR  | \$ 3,20,000                          | \$ 3200                        | \$128000                  |
| 9 STAR  | \$ 6,40,000                          | \$ 6400                        | \$ 256000                 |
| 10 STAR | \$12,80,000                          | \$12800                        | \$ 512000                 |